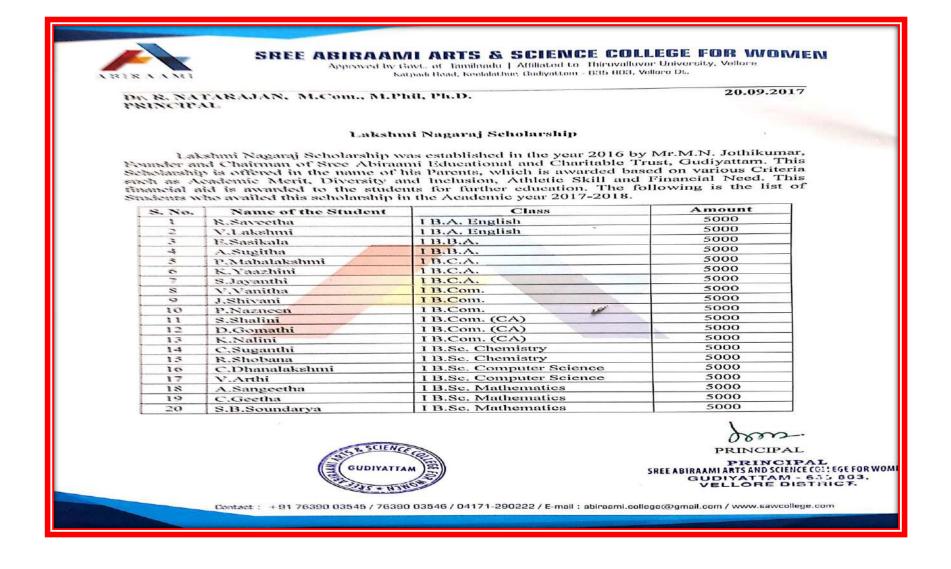

#### 5.1 Student Support

5.1.1.1 Number of students benefited by scholarships and freeships by the Government and Non-Government agencies year wise during last five years

| S. No. | Scholarship Name                              | No. of students<br>benefited | Amount   |
|--------|-----------------------------------------------|------------------------------|----------|
|        | Government Schol                              | arship                       |          |
| 1      | Government SC/ST Scholarships                 | 13                           | 86,950   |
| 2      | Military Soldier Board Scholarship            | 1                            | 12,500   |
| 3      | UzhavarScholarhsip                            | 4                            | 16,000   |
| 5      | Total                                         | 18                           | 1,15,450 |
|        | Non Government Sch                            | holarship                    |          |
| 1      | Lakshmi Nagaraj Scholarship                   | 20                           | 1,00,000 |
| 2      | MudhaliyarSangam                              | 1                            | 4,000    |
| 3      | KammavarSangam                                | 1                            | 2000     |
| 4      | SreeAbiraami Trust 1000 Rupees<br>Scholarship | 6                            | 6000     |
| 5      | Universal Higher Education Trust              | 25                           | 3,31,000 |
|        | Total                                         | 53                           | 4,43,000 |